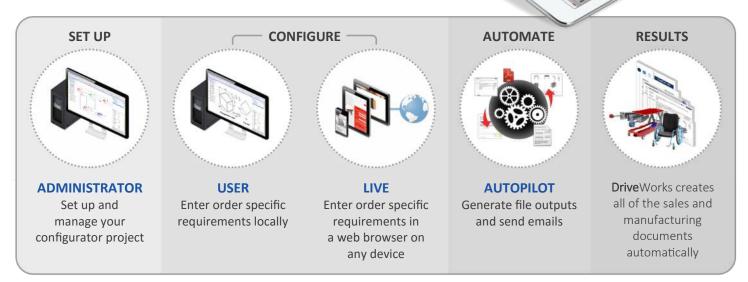

#### Design automation and knowledge capture

Every business follows procedures and rules for taking orders, costing jobs, and designing and building products, based on experience, system limitations, and spreadsheets full of data. SOLIDWORKS® partially automates design by letting you add design intent with equations, configurations and design tables, but this only works if you know in advance what your customer will ask for *and* you know all the possible permutations.

**Drive**Works Pro helps you capture the experience and knowhow of your best employees and use that knowledge to automate your existing processes. Using simple and straightforward design rules and decision logic, you can apply all of your combined design, manufacturing, sales, and cost estimation knowledge to generate new variations of your designs *with* proposal documents, over and over again.

#### Anytime, anywhere, on any device

No additional effort, web programming skills or consultants are required to turn your design automation projects into online sales configurators, enabling your customers and sales

The design rules calculate the best solution, ensure that products can be made, and quote a price that is both competitive and profitable.

Changes to new product options, pricing, promotions,

and marketing collateral can be distributed instantly, so everybody sees accurate, up-to-date information at all times.

#### **DriveWorks Pro Modules**

**Drive**Works Pro is structured into individual software modules, each designed to address specific business needs. Additional modules can be added as and when you need them to extend the benefits of design automation to your engineers, sales teams, distributors, dealers, and customers.