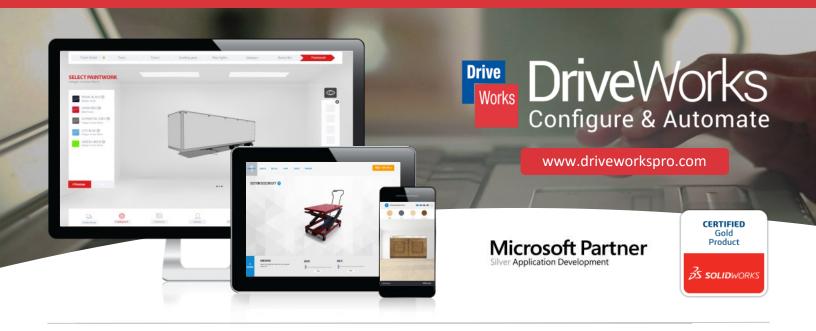

## **Drive**Works Pro

The easy-to-use configurator for desktop, mobile, and tablet

#### Create custom configurators that ANYONE can use

**Drive**Works Pro is the ideal design automation and online sales configurator solution to help you meet the increasing demand for custom, bespoke, and personalized products. By enabling your customers to configure products, get instant quotes, and place orders online, and by streamlining many of your time-consuming sales, engineering, and manufacturing processes, **Drive**Works Pro gives you a competitive edge and turns mass customization into a cost-effective business strategy.

# Create easy-to-use online forms to configure, price, quote and automate